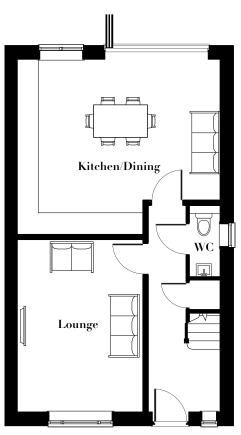

## GROUND FLOOR

| HALL             | 1.0 | Χ | 5.8m |
|------------------|-----|---|------|
| WC               | 0.8 | Χ | 2.0m |
| CUPBOARD/STORAGE | 0.8 | Χ | 0.8m |
| LOUNGE           | 3.5 | Χ | 4.6m |
| KITCHEN/DINING   | 5.6 | Х | 4.6m |