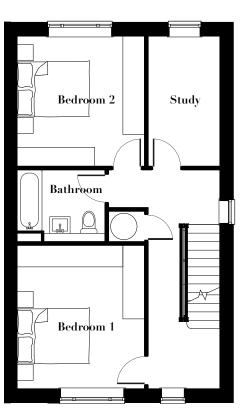

## FIRST FLOOR

| STUDY     | 2.0 X 3.6m |
|-----------|------------|
| BATHROOM  | 2.4 X 1.6m |
| BEDROOM 1 | 3.5 X 4.0m |
| BEDROOM 2 | 3.5 X 3.6m |