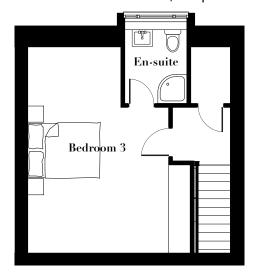

## SECOND FLOOR

| TOTAL            | 1,515 sq.ft |  |  |
|------------------|-------------|--|--|
| EN-SUITE         | 1.7 X 2.2m  |  |  |
| BEDROOM 3        | 4.5 X 5.8m  |  |  |
| CUPBOARD/STORAGE | 1.1 X 1.6m  |  |  |