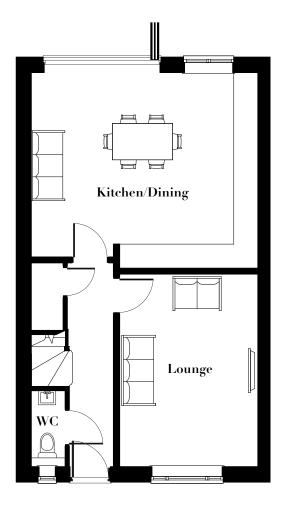

## GROUND FLOOR

| HALL             | 1.0 | Χ | 5.1m |
|------------------|-----|---|------|
| WC               | 8.0 | Χ | 2.0m |
| CUPBOARD/STORAGE | 8.0 | Χ | 1.9m |
| LOUNGE           | 3.5 | Χ | 4.6m |
| KITCHEN/DINING   | 5.6 | Х | 4.6m |