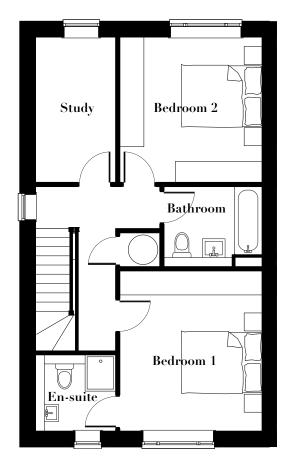

## FIRST FLOOR

| TOTAL     | 1,195 sq.ft |
|-----------|-------------|
| BEDROOM 2 | 3.5 X 3.6m  |
| EN-SUITE  | 2.0 X 1.9m  |
| BEDROOM 1 | 3.5 X 4.0m  |
| BATHROOM  | 2.3 X 1.6m  |
| STUDY     | 2.0 X 3.6m  |